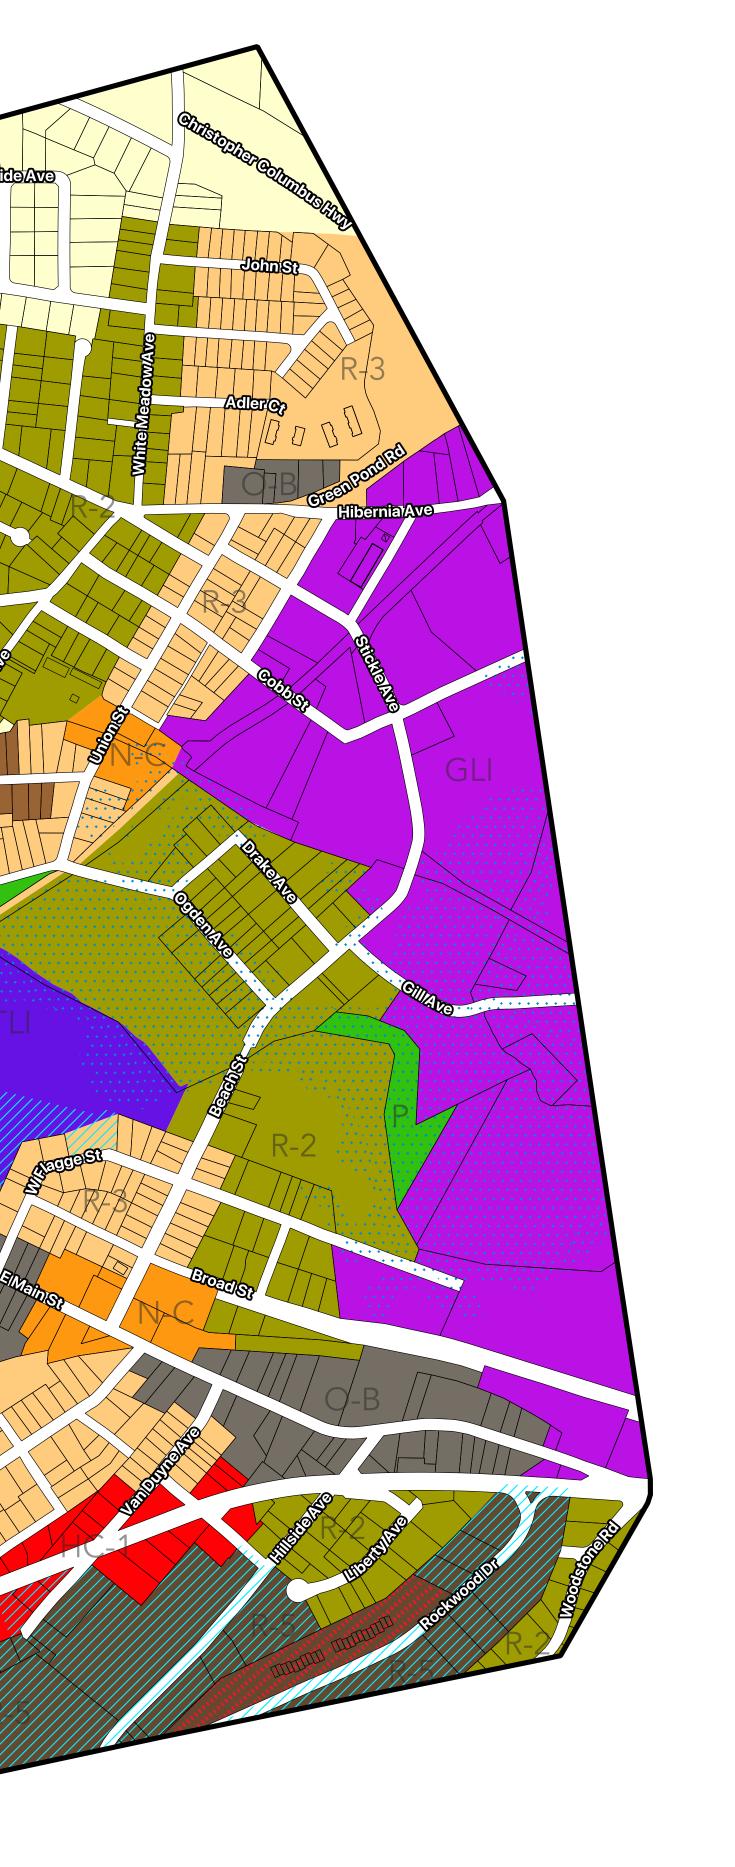

## Zoning District **Overlay Zones** R-1 Residence R-1A Residence R-2 Residence R-3 Residence R-4 Multiple-Family Residence R-5 Garden Apartment/Townhouse N-C Neighborhood Commercial B-C Borough Center Commercial HC-1 Highway Commercial HC-2 Highway Commercial O-B Office Business GLI General Light Industrial HTLI High-Tech/Light Industrial P Park/Public Redevelopment

R-1

0.5

Scale: 1" = 400' 0.25

AHO-6 Affordable Housing AHO-15 Affordable Housing AHO-S Affordable Housing RRC Rockaway River Corridor

## **ROCKAWAY BOROUGH ZONING MAP** Adopted November 10, 2022 (O-25-22)

Prepared on September 15, 2022 by Golda Speyer, AICP, PP of Topology, LLC NJ Planner License No. 639400

Daniel Ln

0.75